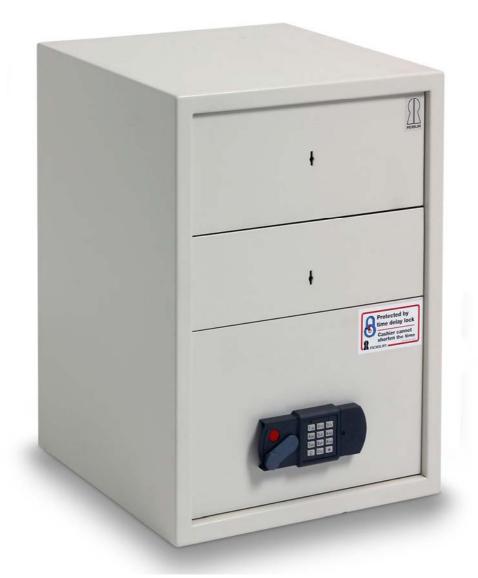

# The Robur Security drawer unit for the Cash point Type RSH 1000

#### Use

For storage of banknotes, coins and forms during working hours.

The unit is also suitable for storage of coins over night.

# Description

The body is a rigid welded unit built of cold rolled steel. Partitions between drawers are welded to the body. A chute for depositing into the bottom drawer is situated in the middle drawer.

### Locking

The security drawer at the bottom is equipped with a electronic pin-code lock type Wittkopp ElCom, Class A as per EN 1300. The middle and the upper drawer are equipped with key locks type Wittkopp Optima 2648, Class A as per EN 1300.

#### **Fastening**

In the bottom of the drawer unit there are two holes for securing the unit to the floor.