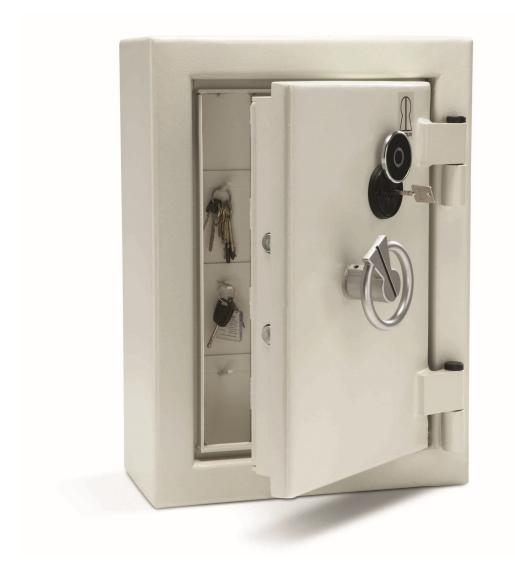

#### **Description**

The body is a solid welded construction in 4 mm cold rolled steel. The door is in 4 mm steel, secure- Colour ly engaged on all four sides. The hinge side of the door is secured by means of a solid dog bolt independent of the hinges. All interior fittings can easily be moved every 50 mm. Prepared for anchoring to the floor.

#### Locking

As standard the Cabinet is provided with changeable key lock. Available as option: Combination lock or Electronic combination lock.

Light grey RAL 9002.