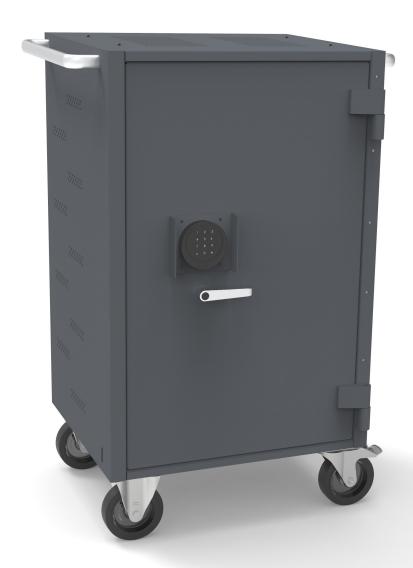

## **Burglary protection**

Roburs Laptop-Wagons are made in 2 mm cold rolled steel and has a relieved and secured locking system, protected from drilling, manipulation, impact and burglary attempt.

# Locking

Electronic Combination lock with 1 + 9 codes as standard. Available as option: Changeable key lock.