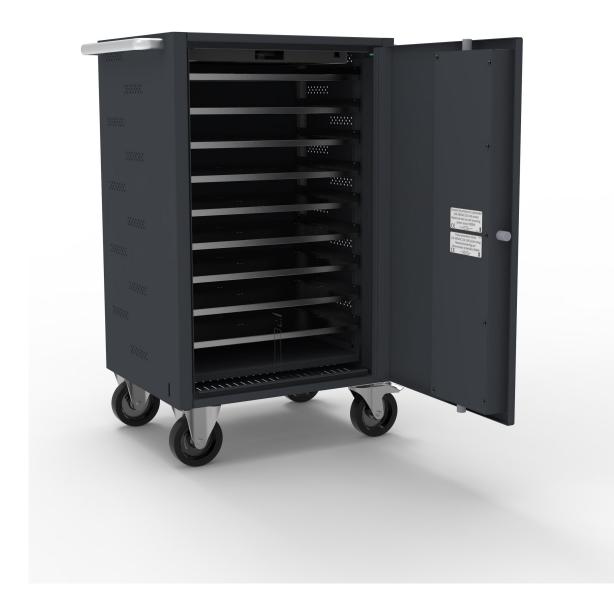

### **Description**

The Laptop-Wagons are designed for convenient and safe storage. The TSS 1100 can hold up to 10 pcs. Laptops or 20 pcs. Surfboards and TSS 1200 can hold up to 20 pcs. Laptops or 30 tablets. The Laptop-Wagons are ventilated, equipped with a power outlet and grounded / CE mark for safe use.