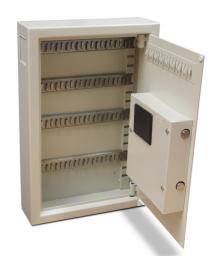

## **Key Cabinet** *MBG 48 & 100*

MBG Key Cabinet is made of 3 mm steel plate in the door and 1.8 mm steel in the walls.

The Key Cabinet is equipped with a electronic PIN code lock.

The Key Cabinet is equipped with a deposit opening for the possibility to return of keys without opening the cabinet. Height 45 mm, width 50 mm, .

## **MBG KEY CABINET 48**

External dimensions: Height: 450 mm Width: 300 mm Depth: 90 mm Number of hooks: 48

## **MBG KEY CABINET 100**

External dimensions: Height: 550 mm Width: 350 mm Depth: 90 mm Number of hooks: 100