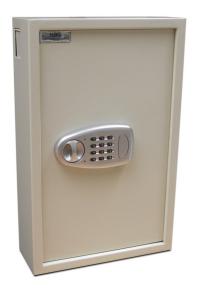

## **Key Cabinet** *MBG 48 & 100*

MBG Key Cabinet is made of 3 mm steel plate in the door and 1.8 mm steel in the walls.

The Key Cabinet is equipped with a electronic PIN code lock.

The Key Cabinet is equipped with a deposit opening for the possibility to return of keys without opening the cabinet. Height 45 mm, width 50 mm, .

## **MBG KEY CABINET 48**

External dimensions: Height: 450 mm Width: 300 mm Depth: 90 mm Number of hooks: 48

## **MBG KEY CABINET 100**

External dimensions: Height: 550 mm Width: 350 mm Depth: 90 mm Number of hooks: 100