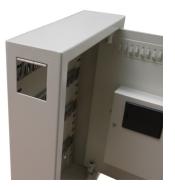

## **Key Cabinet** *MBG 48 & 100*

MBG Key Cabinet is made of 3 mm steel plate in the door and 1.8 mm steel in the walls.

The Key Cabinet is equipped with a electronic PIN code lock.

The Key Cabinet is equipped with a deposit opening for the possibility to return of keys without opening the cabinet. Height 45 mm, width 50 mm, .

## **MBG KEY CABINET 48**

External dimensions: Height: 450 mm Width: 300 mm Depth: 90 mm Number of hooks: 48

## **MBG KEY CABINET 100**

External dimensions: Height: 550 mm Width: 350 mm Depth: 90 mm Number of hooks: 100