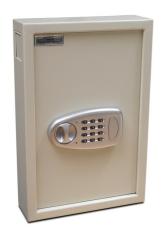

## **Key Cabinet** *MBG 48 & 100*

MBG Key Cabinet is made of 3 mm steel plate in the door and 1.8 mm steel in the walls.

The Key Cabinet is equipped with a electronic PIN code lock.

The Key Cabinet is equipped with a deposit opening for the possibility to return of keys without opening the cabinet. Height 45 mm, width 50 mm, .

## **MBG KEY CABINET 48**

External dimensions: Height: 450 mm Width: 300 mm Depth: 90 mm Number of hooks: 48

## **MBG KEY CABINET 100**

External dimensions: Height: 550 mm Width: 350 mm Depth: 90 mm Number of hooks: 100