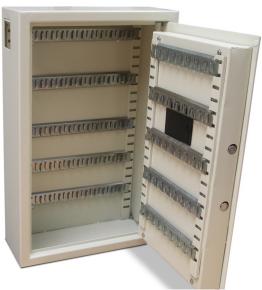

## **Key Cabinet** *MBG 48 & 100*

MBG Key Cabinet is made of 3 mm steel plate in the door and 1.8 mm steel in the walls.

The Key Cabinet is equipped with a electronic PIN code lock.

The Key Cabinet is equipped with a deposit opening for the possibility to return of keys without opening the cabinet. Height 45 mm, width 50 mm, .

## **MBG KEY CABINET 48**

External dimensions: Height: 450 mm Width: 300 mm Depth: 90 mm Number of hooks: 48

## **MBG KEY CABINET 100**

External dimensions: Height: 550 mm Width: 350 mm Depth: 90 mm Number of hooks: 100