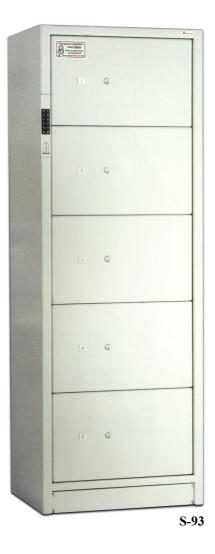

## Security Cupboard type S-93 With Time delay

#### Description

The body is a solid welded construction in 4 mm cold rolled steel.

The doors are in 4 mm steel, securely engaged on all four sides.

The hinges side of the door is secured by means of of a solid dog bolt independent of the hinges. Hinges are concealed.

#### Locking

**Pincode lock.** The unit is equipped with Robur's unique pincode lock, which is integrated into the construction. From the keyboard individual codes and time delays can easily be programmed for each door.

Exchangeable cylinder locks in each door.

Colour.

Light grey