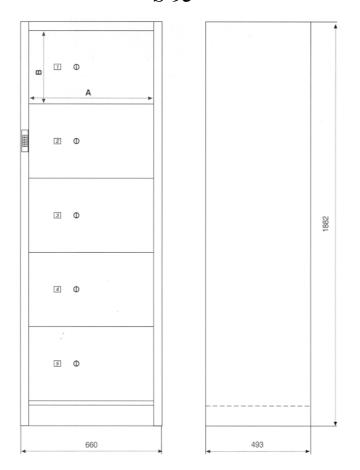

# Dimensions and weight

**S-93** 

| External dimensions mm |      |
|------------------------|------|
| Height                 | 1882 |
| Width                  | 660  |
| Depth                  | 493  |

| Clear opening in each compa | artment |
|-----------------------------|---------|
| Height (B)                  | 325     |
| Width (A)                   | 540     |

| Weight kg 260 |
|---------------|
|---------------|