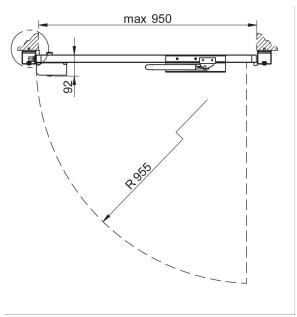

# **Dimensions and weight**

Height 1900 mm Width 950 mm

Total width 1078 mm incl. frame profiles

Weight 44 kilo

We reserve the right to alter the specification without prior notice.

Head office Robur Safe AB