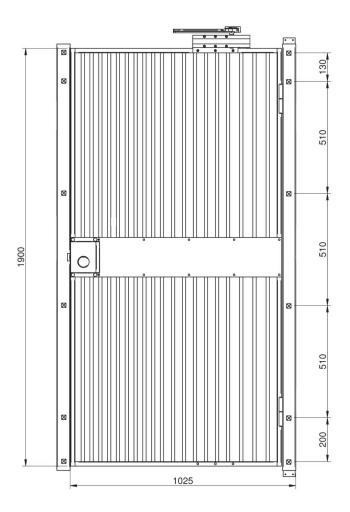

# **Dimensions and weight**

Height 1900 mm Width 950 mm

Total width 1078 mm incl. frame profiles

Weight 44 kilo

We reserve the right to alter the specification without prior notice.

Head office Robur Safe AB