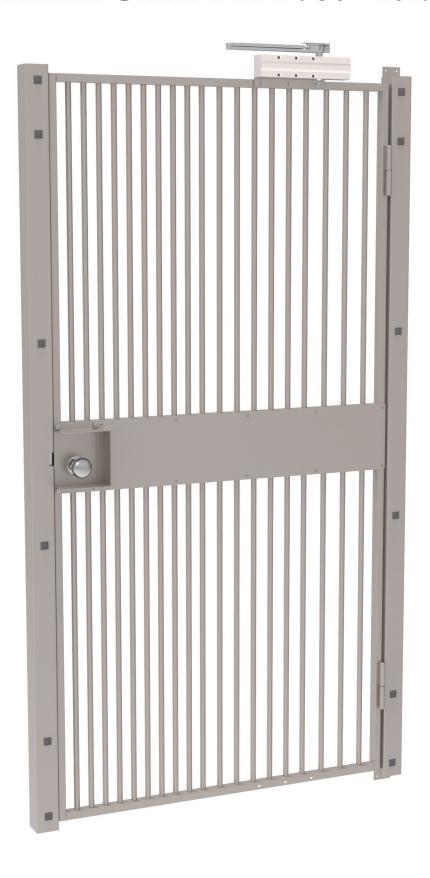

### Gate

The main usage area for Robur's Grille Gate is as protection against unauthorized admission daytime, when the Strongroom door is in open position. The Grille Gate is designed to fit Robur's Strongroom doors.

# **Description**

Robur's Grille Gate is manufactured in steel. The Grille Gate is delivered including door closer and consol.

# Locking

Mechanical lock

To be opened with key from the outside and handle from the inside.

Option: Electronic release 24V

#### **Finish**

Painted in grey RAL 9006.