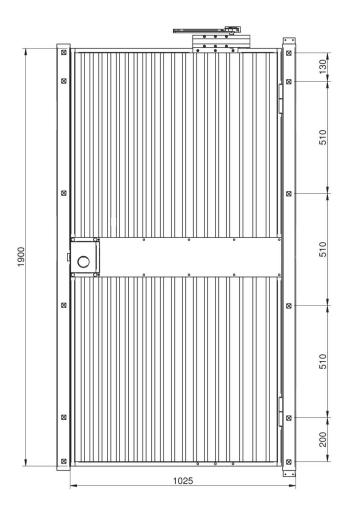

# Dimensions and weight

Height 1900 mm Clear Width 950 mm

Total width 1078 mm incl. frame profiles

Weight with mechanical lock: 43kg Weight with electronic release: 46kg

We reserve the right to alter the specification without prior notice.