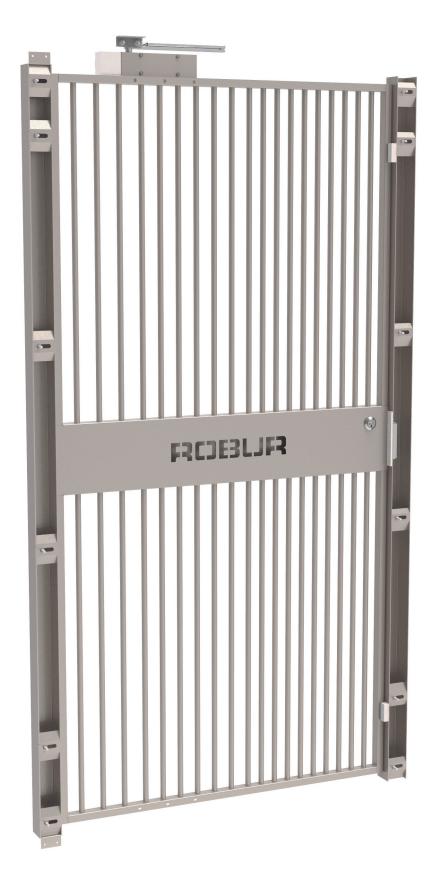

#### Gate

The main use for Robur's Grille Gate is as protection against unauthorized admission daytime, when the Strongroom door is in an open position. The Grille Gate is designed to fit Robur's Strongroom doors.

### **Description**

Robur's Grille Gate is manufactured in steel bars. The Grille Gate is delivered including door closer and consol.

The frame consists of two square profiles 60x60mm.

#### **Finish**

Painted in grey RAL 9006.