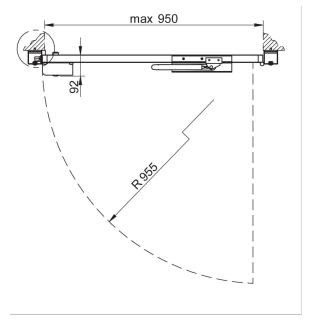

# Dimensions and weight

Height 1900 mm Clear Width 950 mm

Total width 1078 mm incl. frame profiles

Weight with mechanical lock: 43kg Weight with electronic release: 46kg

We reserve the right to alter the specification without prior notice.