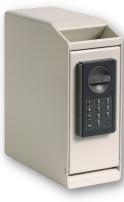

## **Deposit boxes**

Suitable for storing cash, checks and credit card slips in a safe and secure way during the working day.

Robur's deposit boxes are easy to use. They are ideal for mounting under the counter.

Light grey, RAL 9002.

Mechanical lock or electronic combination lock with time delay.

A practical Inner container is included as standard for quick and easy emptying at the end of the working day.

The Deposit boxes must be anchored to the counter in a securely way.

## **WEIGHT AND MEASUREMENTS**

|                                       | 2001-M                     | 2001-T                                                                                                                                      | TC 2021                                                                                                                                    |
|---------------------------------------|----------------------------|---------------------------------------------------------------------------------------------------------------------------------------------|--------------------------------------------------------------------------------------------------------------------------------------------|
| External measurements  H * W * D * mm | 300 * 120 * 250            | 300 * 120 * 250                                                                                                                             | 300 * 120 * 250                                                                                                                            |
| Measurements on the slot              | 10 * 108                   | 10 * 108                                                                                                                                    | 10 * 108                                                                                                                                   |
| Weight<br>kg                          | 7                          | 8                                                                                                                                           | 7                                                                                                                                          |
| Type of lock                          | Key lock                   | Electronic combination lock<br>with a master code and a<br>user code. The lock has a<br>time delay that can be set<br>between 0 and 99 min. | Electronic combination lock<br>with a master code and a<br>user code. The lock has a<br>time delay that can be set<br>between 0 and 270 s. |
| Standard fitting                      | Inner container in plastic | Inner container in fabric                                                                                                                   | Inner container in plastic                                                                                                                 |

2001M

2001T

TC2021