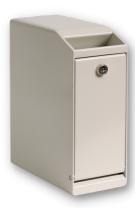

## **Deposit boxes**

Suitable for storing cash, checks and credit card slips in a safe and secure way during the working day.

Robur's deposit boxes are easy to use. They are ideal for mounting under the counter.

Light grey, RAL 9002.

Mechanical lock or electronic combination lock with time delay.

A practical Inner container is included as standard for quick and easy emptying at the end of the working day.

The Deposit boxes must be anchored to the counter in a securely way.

## **WEIGHT AND MEASUREMENTS**

|                                       | 2001-M                     | 2001-T                                                                                                                                      | TC 2021                                                                                                                                    |
|---------------------------------------|----------------------------|---------------------------------------------------------------------------------------------------------------------------------------------|--------------------------------------------------------------------------------------------------------------------------------------------|
| External measurements  H * W * D * mm | 300 * 120 * 250            | 300 * 120 * 250                                                                                                                             | 300 * 120 * 250                                                                                                                            |
| Measurements on the slot              | 10 * 108                   | 10 * 108                                                                                                                                    | 10 * 108                                                                                                                                   |
| Weight<br>kg                          | 7                          | 8                                                                                                                                           | 7                                                                                                                                          |
| Type of lock                          | Key lock                   | Electronic combination lock<br>with a master code and a<br>user code. The lock has a<br>time delay that can be set<br>between 0 and 99 min. | Electronic combination lock<br>with a master code and a<br>user code. The lock has a<br>time delay that can be set<br>between 0 and 270 s. |
| Standard fitting                      | Inner container in plastic | Inner container in fabric                                                                                                                   | Inner container in plastic                                                                                                                 |

2001M

2001T

TC2021