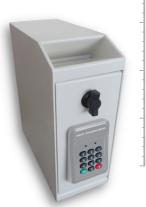

## **Deposit boxes**

Suitable for storing cash, checks and credit card slips in a safe and secure way during the working day.

Robur's deposit boxes are easy to use. They are ideal for mounting under the counter.

Light grey, RAL 9002.

Mechanical lock or electronic combination lock with time delay.

A practical Inner container is included as standard for quick and easy emptying at the end of the working day.

The Deposit boxes must be anchored to the counter in a securely way.

## **WEIGHT AND MEASUREMENTS**

|                                       | 2001-M                     | 2001-T                                                                                                                                      | TC 2021                                                                                                                                    |
|---------------------------------------|----------------------------|---------------------------------------------------------------------------------------------------------------------------------------------|--------------------------------------------------------------------------------------------------------------------------------------------|
| External measurements  H * W * D * mm | 300 * 120 * 250            | 300 * 120 * 250                                                                                                                             | 300 * 120 * 250                                                                                                                            |
| Measurements on the slot              | 10 * 108                   | 10 * 108                                                                                                                                    | 10 * 108                                                                                                                                   |
| Weight<br>kg                          | 7                          | 8                                                                                                                                           | 7                                                                                                                                          |
| Type of lock                          | Key lock                   | Electronic combination lock<br>with a master code and a<br>user code. The lock has a<br>time delay that can be set<br>between 0 and 99 min. | Electronic combination lock<br>with a master code and a<br>user code. The lock has a<br>time delay that can be set<br>between 0 and 270 s. |
| Standard fitting                      | Inner container in plastic | Inner container in fabric                                                                                                                   | Inner container in plastic                                                                                                                 |

2001M

2001T

TC2021