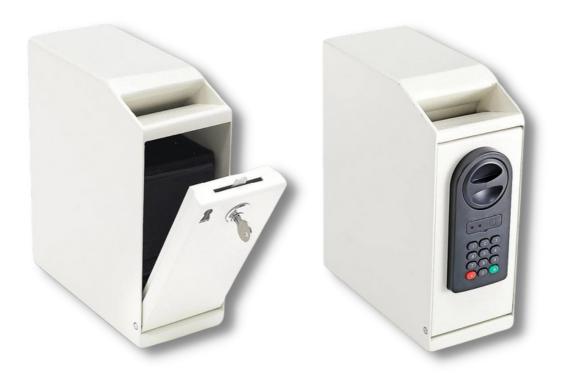

## **Deposit boxes**

Suitable for storing cash, checks and credit card slips in a safe and secure way during the working day.

Robur's deposit boxes are easy to use. They are ideal for mounting under the counter.

Light grey, RAL 9002.

Mechanical lock or electronic combination lock with time delay.

A practical Inner container is included as standard for quick and easy emptying at the end of the working day.

The Deposit boxes must be anchored to the counter in a securely way.

## **WEIGHT AND MEASUREMENTS**

|                                       | 2001-M                     | 2001-T                                                                                                                                      | TC 2021                                                                                                                                    |
|---------------------------------------|----------------------------|---------------------------------------------------------------------------------------------------------------------------------------------|--------------------------------------------------------------------------------------------------------------------------------------------|
| External measurements  H * W * D * mm | 300 * 120 * 250            | 300 * 120 * 250                                                                                                                             | 300 * 120 * 250                                                                                                                            |
| Measurements on the slot              | 10 * 108                   | 10 * 108                                                                                                                                    | 10 * 108                                                                                                                                   |
| Weight<br>kg                          | 7                          | 8                                                                                                                                           | 7                                                                                                                                          |
| Type of lock                          | Key lock                   | Electronic combination lock<br>with a master code and a<br>user code. The lock has a<br>time delay that can be set<br>between 0 and 99 min. | Electronic combination lock<br>with a master code and a<br>user code. The lock has a<br>time delay that can be set<br>between 0 and 270 s. |
| Standard fitting                      | Inner container in plastic | Inner container in fabric                                                                                                                   | Inner container in plastic                                                                                                                 |

2001M

2001T

TC2021