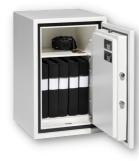

## Secure cabinets S2 - LFS 30 As per EN 14450 & EN 15659

Strong cabinets that are suitable for protecting documents and valuables against fire and theft. They are aimed for private homes and businesses with less need for protection. Each cabinet has strong locking bolts and a drill-proof lock. The door locks automatically when closed.

Pearl white structural lacquer, RAL 9010.

Standard equipped with a key lock. Electronic combination lock on special order.

The cabinets are standard equipped with 1-2 shelves. More options are available.

## **WEIGHT AND MEASUREMENTS**

|                                   | S2-320/30       | S2-460/30       | S2-670/30       | S2-950/30       |
|-----------------------------------|-----------------|-----------------|-----------------|-----------------|
| External measurements             | 315 * 445 * 450 | 460 * 440 * 450 | 670 * 440 * 450 | 950 * 440 * 450 |
| Internal measurements             | 185 * 334 * 300 | 330 * 329 * 300 | 540 * 329 * 300 | 820 * 329 * 300 |
| Weight<br>kg                      | 57              | 71              | 96              | 127             |
| <b>Volume</b><br><sub>liter</sub> | 19              | 32              | 53              | 81              |
| Standard fittings                 | 1 shelf         | 1 shelf         | 1 shelf         | 2 shelves       |