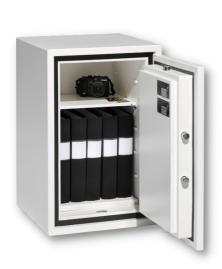

## Secure cabinets S2 - LFS 30 As per EN 14450 & EN 15659

Strong cabinets that are suitable for protecting documents and valuables against fire and theft. They are aimed for private homes and businesses with less need for protection. Each cabinet has strong locking bolts and a drill-proof lock. The door locks automatically when closed.

Pearl white structural lacquer, RAL 9010.

Standard equipped with a key lock. Electronic combination lock on special order.

The cabinets are standard equipped with 1-2 shelves. More options are available.

## **WEIGHT AND MEASUREMENTS**

|                                   | S2-320/30       | S2-460/30       | S2-670/30       | S2-950/30       |
|-----------------------------------|-----------------|-----------------|-----------------|-----------------|
| External measurements             | 315 * 445 * 450 | 460 * 440 * 450 | 670 * 440 * 450 | 950 * 440 * 450 |
| Internal measurements             | 185 * 334 * 300 | 330 * 329 * 300 | 540 * 329 * 300 | 820 * 329 * 300 |
| Weight<br>kg                      | 57              | 71              | 96              | 127             |
| <b>Volume</b><br><sub>liter</sub> | 19              | 32              | 53              | 81              |
| Standard fittings                 | 1 shelf         | 1 shelf         | 1 shelf         | 2 shelves       |