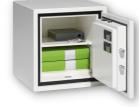

## Secure cabinets S2 - LFS 30 As per EN 14450 & EN 15659

Strong cabinets that are suitable for protecting documents and valuables against fire and theft. They are aimed for private homes and businesses with less need for protection. Each cabinet has strong locking bolts and a drill-proof lock. The door locks automatically when closed.

Pearl white structural lacquer, RAL 9010.

Standard equipped with a key lock. Electronic combination lock on special order.

The cabinets are standard equipped with 1-2 shelves. More options are available.

## **WEIGHT AND MEASUREMENTS**

|                                   | S2-320/30       | S2-460/30       | S2-670/30       | S2-950/30       |
|-----------------------------------|-----------------|-----------------|-----------------|-----------------|
| External measurements             | 315 * 445 * 450 | 460 * 440 * 450 | 670 * 440 * 450 | 950 * 440 * 450 |
| Internal measurements             | 185 * 334 * 300 | 330 * 329 * 300 | 540 * 329 * 300 | 820 * 329 * 300 |
| Weight<br>kg                      | 57              | 71              | 96              | 127             |
| <b>Volume</b><br><sub>liter</sub> | 19              | 32              | 53              | 81              |
| Standard fittings                 | 1 shelf         | 1 shelf         | 1 shelf         | 2 shelves       |