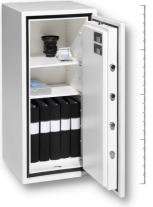

## Secure cabinets S2 - LFS 30 As per EN 14450 & EN 15659

Strong cabinets that are suitable for protecting documents and valuables against fire and theft. They are aimed for private homes and businesses with less need for protection. Each cabinet has strong locking bolts and a drill-proof lock. The door locks automatically when closed.

Pearl white structural lacquer, RAL 9010.

Standard equipped with a key lock. Electronic combination lock on special order.

The cabinets are standard equipped with 1-2 shelves. More options are available.

## **WEIGHT AND MEASUREMENTS**

|                                   | S2-320/30       | S2-460/30       | S2-670/30       | S2-950/30       |
|-----------------------------------|-----------------|-----------------|-----------------|-----------------|
| External measurements             | 315 * 445 * 450 | 460 * 440 * 450 | 670 * 440 * 450 | 950 * 440 * 450 |
| Internal measurements             | 185 * 334 * 300 | 330 * 329 * 300 | 540 * 329 * 300 | 820 * 329 * 300 |
| Weight<br>kg                      | 57              | 71              | 96              | 127             |
| <b>Volume</b><br><sub>liter</sub> | 19              | 32              | 53              | 81              |
| Standard fittings                 | 1 shelf         | 1 shelf         | 1 shelf         | 2 shelves       |