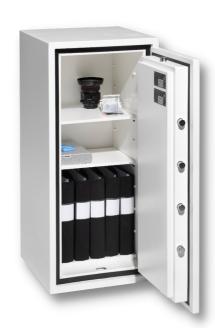

## Secure cabinets S2 - LFS 30 As per EN 14450 & EN 15659

Strong cabinets that are suitable for protecting documents and valuables against fire and theft. They are aimed for private homes and businesses with less need for protection. Each cabinet has strong locking bolts and a drill-proof lock. The door locks automatically when closed.

Pearl white structural lacquer, RAL 9010.

Standard equipped with a key lock. Electronic combination lock on special order.

The cabinets are standard equipped with 1-2 shelves. More options are available.

## **WEIGHT AND MEASUREMENTS**

|                                   | S2-320/30       | S2-460/30       | S2-670/30       | S2-950/30       |
|-----------------------------------|-----------------|-----------------|-----------------|-----------------|
| External measurements             | 315 * 445 * 450 | 460 * 440 * 450 | 670 * 440 * 450 | 950 * 440 * 450 |
| Internal measurements             | 185 * 334 * 300 | 330 * 329 * 300 | 540 * 329 * 300 | 820 * 329 * 300 |
| Weight<br>kg                      | 57              | 71              | 96              | 127             |
| <b>Volume</b><br><sub>liter</sub> | 19              | 32              | 53              | 81              |
| Standard fittings                 | 1 shelf         | 1 shelf         | 1 shelf         | 2 shelves       |