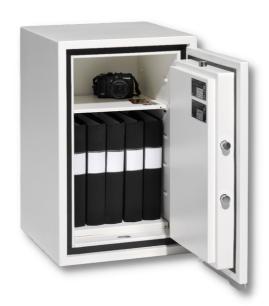

## Secure cabinets S2 - LFS 60 As per EN 14450 & EN 15659

Strong cabinets that are suitable for protecting documents and valuables against fire and theft. They are aimed for private homes and businesses with less need for protection. Each cabinet has strong locking pistons and a drill-proof lock. The door locks automatically when closed.

Pearl white structural lacquer, RAL 9010.

Standard equipped with a key lock. Electronic combination lock on special order.

The cabinets are standard equipped with 1 shelf. More options are available.

Prepared for anchoring with 2 holes in the bottom (2 pcs of M12 anchoring bolts are included). Cabinets under 1000 kg shall be anchored.

Fire protection certified by ECB•S according to EN 15659 level LFS 60 minutes.

Burglary protection certified by ECB•S according to EN 14450 class S2.