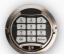

## **OPTIONAL FITTINGS**

Lockable locker 155 mm The key lock can be exchanged for \*Robur Pin 1600

Electronic combination lock PS310/E31

Adjustable shelf

Lockable locker 355 mm The key lock can be exchanged for \*Robur Pin 1600