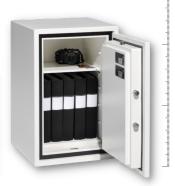

## Secure cabinets S2 - LFS 60 As per EN 14450 & EN 15659

Strong cabinets that are suitable for protecting documents and valuables against fire and theft. They are aimed for private homes and businesses with less need for protection. Each cabinet has strong locking pistons and a drill-proof lock. The door locks automatically when closed.

Pearl white structural lacquer, RAL 9010.

Standard equipped with a key lock. Electronic combination lock on special order.

The cabinets are standard equipped with 1 shelf. More options are available.

Prepared for anchoring with 2 holes in the bottom (2 pcs of M12 anchoring bolts are included). Cabinets under 1000 kg shall be anchored.

Fire protection certified by ECB•S according to EN 15659 level LFS 60 minutes.

Burglary protection certified by ECB•S according to EN 14450 class S2.