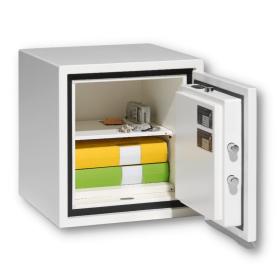

## Secure cabinets S2 - LFS 60 As per EN 14450 & EN 15659

Strong cabinets that are suitable for protecting documents and valuables against fire and theft. They are aimed for private homes and businesses with less need for protection. Each cabinet has strong locking pistons and a drill-proof lock. The door locks automatically when closed.

Pearl white structural lacquer, RAL 9010.

Standard equipped with a key lock. Electronic combination lock on special order.

The cabinets are standard equipped with 1 shelf. More options are available.

Prepared for anchoring with 2 holes in the bottom (2 pcs of M12 anchoring bolts are included). Cabinets under 1000 kg shall be anchored.

Fire protection certified by ECB•S according to EN 15659 level LFS 60 minutes.

Burglary protection certified by ECB•S according to EN 14450 class S2.