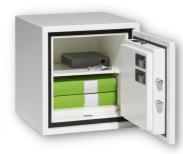

## Secure cabinets S2 - LFS 60 As per EN 14450 & EN 15659

Strong cabinets that are suitable for protecting documents and valuables against fire and theft. They are aimed for private homes and businesses with less need for protection. Each cabinet has strong locking pistons and a drill-proof lock. The door locks automatically when closed.

Pearl white structural lacquer, RAL 9010.

Standard equipped with a key lock. Electronic combination lock on special order.

The cabinets are standard equipped with 1 shelf. More options are available.

Prepared for anchoring with 2 holes in the bottom (2 pcs of M12 anchoring bolts are included). Cabinets under 1000 kg shall be anchored.

Fire protection certified by ECB•S according to EN 15659 level LFS 60 minutes.

Burglary protection certified by ECB•S according to EN 14450 class S2.

## **OPTIONAL FITTINGS**

Lockable locker 155 mm The key lock can be exchanged for \*Robur Pin 1600

Electronic combination lock PS310/E31

Adjustable shelf

Lockable locker 355 mm The key lock can be exchanged for \*Robur Pin 1600