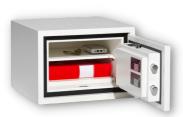

## Secure cabinets S2 - LFS 60 As per EN 14450 & EN 15659

Strong cabinets that are suitable for protecting documents and valuables against fire and theft. They are aimed for private homes and businesses with less need for protection. Each cabinet has strong locking pistons and a drill-proof lock. The door locks automatically when closed.

Pearl white structural lacquer, RAL 9010.

Standard equipped with a key lock. Electronic combination lock on special order.

The cabinets are standard equipped with 1 shelf. More options are available.

Prepared for anchoring with 2 holes in the bottom (2 pcs of M12 anchoring bolts are included). Cabinets under 1000 kg shall be anchored.

Fire protection certified by ECB•S according to EN 15659 level LFS 60 minutes.

Burglary protection certified by ECB•S according to EN 14450 class S2.