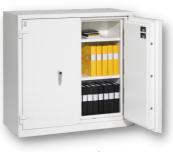

Strong cabinets that are suitable for protecting documents and valuables against fire and theft. Each cabinet has strong locking pistons and a drill-proof lock. The doors lock automatically when closed.

Pearl white structural lacquer, RAL 9010.

Standard equipped with a key lock. Electronic combination lock on special order.

Standard equipped with 2 to 4 shelves. More options are available.

Prepared for anchoring. (2 pcs of M12 anchoring bolts are included). Cabinets under 1000 kg shall be anchored.

## WEIGHT AND MEASUREMENTS

|                                  | S2-1200-2/60      | S2-1950-2/60     | S2-1950-2W/60     |
|----------------------------------|-------------------|------------------|-------------------|
| External measurements            | 1200 * 1250 * 585 | 1950 * 940 * 585 | 1950 * 1250 * 585 |
| Internal measurements<br>H*W*Dmm | 1030 * 1110 * 390 | 1760 * 801 * 392 | 1785 * 1110 * 390 |
| Weight<br><sup>kg</sup>          | 440               | 558              | 650               |
| Volume<br><sub>liter</sub>       | 445               | 535              | 773               |
| Standard fittings                | 2 shelves         | 4 shelves        | 4 shelves         |

S2-1200-2/60

S2-1950-2/60

S2-1950-2W/60