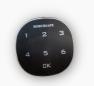

## **OPTIONAL FITTINGS**

Robur Pin 1600\*

Lockable locker 155 mm The key lock can be exchanged for \*Robur Pin 1600

Electronic combination lock M-Locks EM2020

Adjustable shelf

We reserve the right to alter the specification without prior notice.