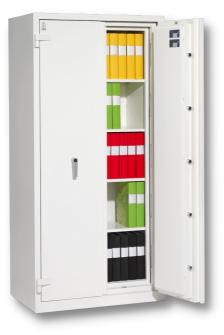

Strong cabinets that are suitable for protecting documents and valuables against fire and theft. Each cabinet has strong locking pistons and a drill-proof lock. The doors lock automatically when closed.

## WEIGHT AND MEASUREMENTS

|                                  | S2-1200-2/60      | S2-1950-2/60     | S2-1950-2W/60     |
|----------------------------------|-------------------|------------------|-------------------|
| External measurements            | 1200 * 1250 * 585 | 1950 * 940 * 585 | 1950 * 1250 * 585 |
| Internal measurements<br>H*W*Dmm | 1030 * 1110 * 390 | 1760 * 801 * 392 | 1785 * 1110 * 390 |
| Weight<br><sup>kg</sup>          | 440               | 558              | 650               |
| Volume<br><sub>liter</sub>       | 445               | 535              | 773               |
| Standard fittings                | 2 shelves         | 4 shelves        | 4 shelves         |

S2-1200-2/60

S2-1950-2/60

S2-1950-2W/60