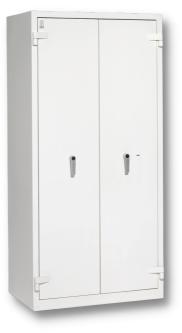

Strong cabinets that are suitable for protecting documents and valuables against fire and theft. Each cabinet has strong locking pistons and a drill-proof lock. The doors lock automatically when closed.

## WEIGHT AND MEASUREMENTS

|                                  | S2-1200-2/60      | S2-1950-2/60     | S2-1950-2W/60     |
|----------------------------------|-------------------|------------------|-------------------|
| External measurements            | 1200 * 1250 * 585 | 1950 * 940 * 585 | 1950 * 1250 * 585 |
| Internal measurements<br>H*W*Dmm | 1030 * 1110 * 390 | 1760 * 801 * 392 | 1785 * 1110 * 390 |
| Weight<br><sup>kg</sup>          | 440               | 558              | 650               |
| Volume<br><sub>liter</sub>       | 445               | 535              | 773               |
| Standard fittings                | 2 shelves         | 4 shelves        | 4 shelves         |

S2-1200-2/60

S2-1950-2/60

S2-1950-2W/60