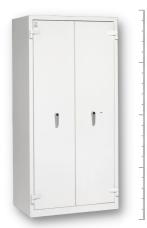

Strong cabinets that are suitable for protecting documents and valuables against fire and theft. Each cabinet has strong locking pistons and a drill-proof lock. The doors lock automatically when closed.

Pearl white structural lacquer, RAL 9010.

Standard equipped with a key lock. Electronic combination lock on special order.

Standard equipped with 2 to 4 shelves. More options are available.

Prepared for anchoring. (2 pcs of M12 anchoring bolts are included). Cabinets under 1000 kg shall be anchored.

## WEIGHT AND MEASUREMENTS

|                                  | S2-1200-2/60      | S2-1950-2/60     | S2-1950-2W/60     |
|----------------------------------|-------------------|------------------|-------------------|
| External measurements            | 1200 * 1250 * 585 | 1950 * 940 * 585 | 1950 * 1250 * 585 |
| Internal measurements<br>H*W*Dmm | 1030 * 1110 * 390 | 1760 * 801 * 392 | 1785 * 1110 * 390 |
| Weight<br><sup>kg</sup>          | 440               | 558              | 650               |
| Volume<br><sub>liter</sub>       | 445               | 535              | 773               |
| Standard fittings                | 2 shelves         | 4 shelves        | 4 shelves         |

S2-1200-2/60

S2-1950-2/60

S2-1950-2W/60