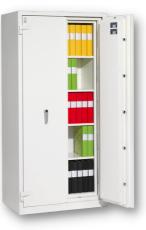

Strong cabinets that are suitable for protecting documents and valuables against fire and theft. Each cabinet has strong locking pistons and a drill-proof lock. The doors lock automatically when closed.

Pearl white structural lacquer, RAL 9010.

Standard equipped with a key lock. Electronic combination lock on special order.

Standard equipped with 2 to 4 shelves. More options are available.

Prepared for anchoring. (2 pcs of M12 anchoring bolts are included). Cabinets under 1000 kg shall be anchored.

## WEIGHT AND MEASUREMENTS

|                                  | S2-1200-2/60      | S2-1950-2/60     | S2-1950-2W/60     |
|----------------------------------|-------------------|------------------|-------------------|
| External measurements            | 1200 * 1250 * 585 | 1950 * 940 * 585 | 1950 * 1250 * 585 |
| Internal measurements<br>H*W*Dmm | 1030 * 1110 * 390 | 1760 * 801 * 392 | 1785 * 1110 * 390 |
| Weight<br><sup>kg</sup>          | 440               | 558              | 650               |
| Volume<br><sub>liter</sub>       | 445               | 535              | 773               |
| Standard fittings                | 2 shelves         | 4 shelves        | 4 shelves         |

S2-1200-2/60

S2-1950-2/60

S2-1950-2W/60