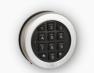

Pearl white structural lacquer, RAL 9010.

Standard equipped with a key lock. Electronic combination lock on special order.

Standard equipped with 2 to 4 shelves. More options are available.

Prepared for anchoring. (2 pcs of M12 anchoring bolts are included). Cabinets under 1000 kg shall be anchored.

## **OPTIONAL FITTINGS**

Robur Pin 1600\*

Lockable locker 155 mm The key lock can be exchanged for \*Robur Pin 1600

Electronic combination lock M-Locks EM2020

Adjustable shelf

We reserve the right to alter the specification without prior notice.