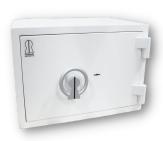

## **Safe Grade I**As per EN 1143-1 & EN 15659 - LFS 30

Suitable to protect documents and valuables from fire and theft.

The safes are aimed at private homes and businesses with less protection needs.

Pearl white, RAL 9010.

Standard equipped with an adjustable key lock. Electronic combination lock on special order.

Standard interior is a shelf.

Prepared for anchoring. (1 \* M12 anchoring bolt included). Cabinets under 1,000 kg shall be anchored.