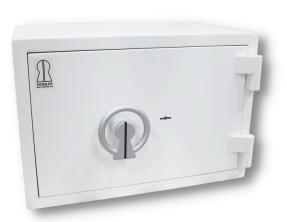

## **Safe Grade I**As per EN 1143-1 & EN 15659 - LFS 30

Suitable to protect documents and valuables from fire and theft.

The safes are aimed at private homes and businesses with less protection needs.

Pearl white, RAL 9010.

Standard equipped with an adjustable key lock. Electronic combination lock on special order.

Standard interior is a shelf.

Prepared for anchoring. (1 \* M12 anchoring bolt included). Cabinets under 1,000 kg shall be anchored.

Fire protection certified by ECB·S according to EN 15659 level LFS 30 minutes.

Burglary protection certified by ECB·S according to European standard EN 1143-1.