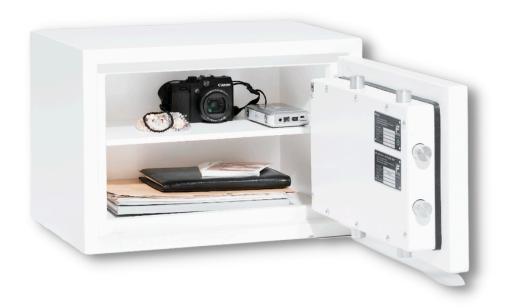

## **Safe Grade I**As per EN 1143-1 & EN 15659 - LFS 30

Suitable to protect documents and valuables from fire and theft.

The safes are aimed at private homes and businesses with less protection needs.

Pearl white, RAL 9010.

Standard equipped with an adjustable key lock. Electronic combination lock on special order.

Standard interior is a shelf.

Prepared for anchoring. (1 \* M12 anchoring bolt included). Cabinets under 1,000 kg shall be anchored.