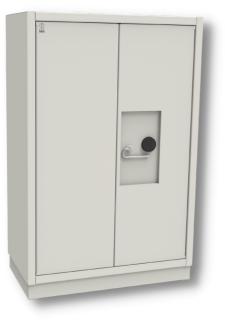

Security cabinets with recessable doors are for storing tobacco, medicines, electronic products, etc.

The clever design makes it possible to slide the doors into the cabinet after opening, saving space and making it possible to present the contents.

\* External height - The height includes a plinth of 100mm.

RSK 1600/2

RSK 1900/2

202

Rails for shelves

Lockable locker 355mm The key lock can be exchanged for \*Robur Pin 1600

Extendable shelf

Adjustable shelf