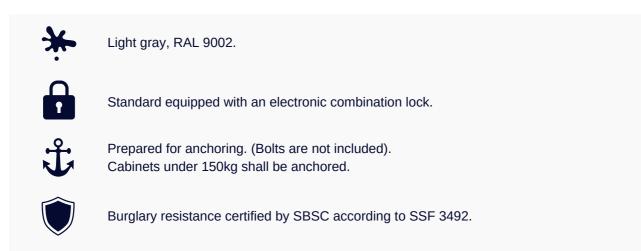

Security cabinets with recessable doors are for storing tobacco, medicines, electronic products, etc.

The clever design makes it possible to slide the doors into the cabinet after opening, saving space and making it possible to present the contents.