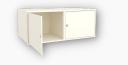

Security cabinets with recessable doors are for storing tobacco, medicines, electronic products, etc.

The clever design makes it possible to slide the doors into the cabinet after opening, saving space and making it possible to present the contents.

\* External height - The height includes a plinth of 100mm.

RSK 1600/2

RSK 1900/2

202

Rails for shelves

Lockable locker 355mm The key lock can be exchanged for \*Robur Pin 1600

Extendable shelf

Adjustable shelf