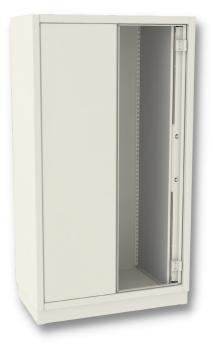

Security cabinets with recessable doors are for storing tobacco, medicines, electronic products, etc.

The clever design makes it possible to slide the doors into the cabinet after opening, saving space and making it possible to present the contents.

\* External height - The height includes a plinth of 100mm.

RSK 1600/2

RSK 1900/2

202

Rails for shelves

Lockable locker 355mm The key lock can be exchanged for \*Robur Pin 1600

Extendable shelf

Adjustable shelf