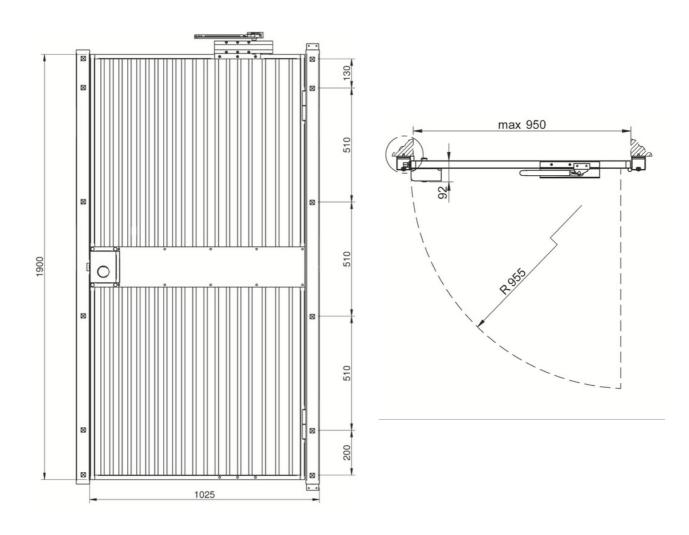

## **WEIGHT AND MEASUREMENTS**

|                                     | Grille gate 950 |
|-------------------------------------|-----------------|
| Height<br>mm                        | 1900            |
| Clear width                         | 950             |
| Total width mm incl. frame profiles | 1078            |
| Weight with mechanical lock         | 43              |
| Weight with electronic release      | 46              |