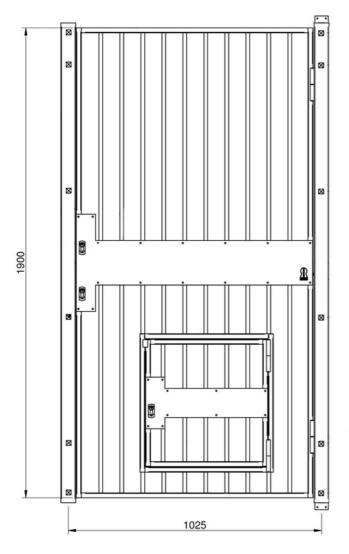

## **WEIGHT AND MEASUREMENTS**

|                                     | Grille gate 950 with integrated emergency gate |
|-------------------------------------|------------------------------------------------|
| Height<br><sup>mm</sup>             | 1900                                           |
| Clear width                         | 950                                            |
| Total width mm incl. frame profiles | 1087                                           |
| Weight<br>kg                        | 50                                             |