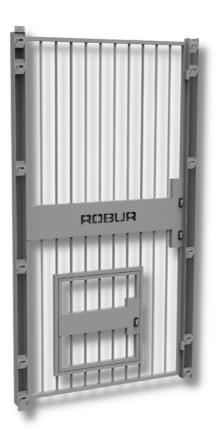

## **Grille gate**With integrated emergency gate

Robur's grille gate with integrated emergency gate is used as protection against unauthorized admission daytime, when the strongroom door is in an open position.

The grille gate can be produced in other widths on special order.

Painted in grey, RAL 9006.

The main grille gate is standard equipped with two mechanical key locks that can be locked and unlocked from both sides.

The integrated emergency gate is standard equipped with a mechanical key lock that can be locked and unlocked from both sides.

The grille gate frame consists of two square profiles 60 \* 60mm.

Left hung grille gate can be fitted to right hung strongrooms door and vice versa.