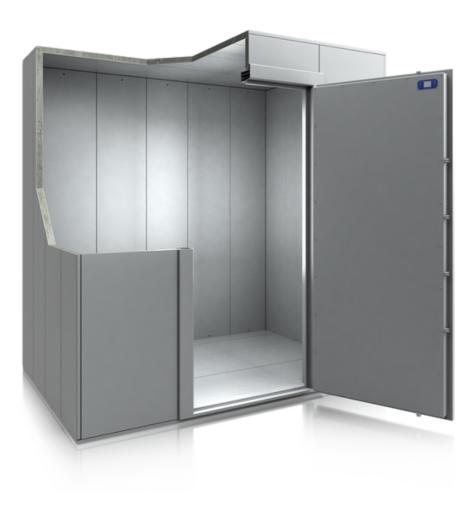

Robur's Prefabricated strongroom in Grade I consists of wall, ceiling and floor panels welded or bolted together enabling installation in location where welding is not possible. The Strongroom design is adapted to each project's conditions and needs. The Strongroom is constructed with modular panels for a quick and easy assembly.

The Strongroom is constructed with modular panels for a quick and easy assembly, disassembly and extension.

The vault door must have the same burglary protection grade as the panels.

The Strongroom is painted in light grey, RAL 7035.