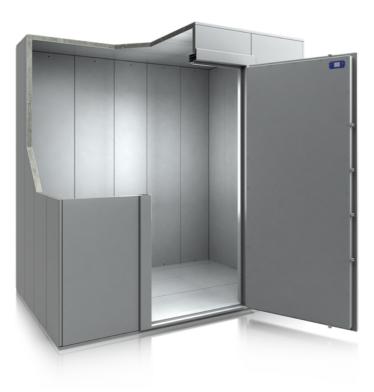

Robur's Prefabricated strongroom in Grade I consists of wall, ceiling and floor panels welded or bolted together enabling installation in location where welding is not possible. The Strongroom design is adapted to each project's conditions and needs. The Strongroom is constructed with modular panels for a quick and easy assembly.

The Strongroom is constructed with modular panels for a quick and easy assembly, disassembly and extension.

The vault door must have the same burglary protection grade as the panels.

The Strongroom is painted in light grey, RAL 7035.