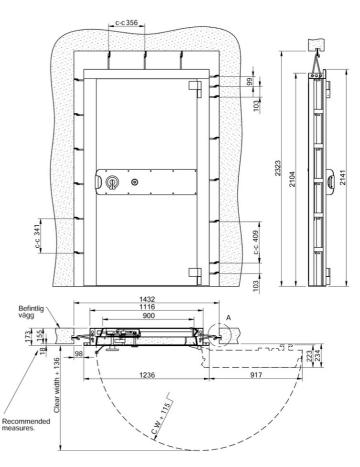

## **WEIGHT AND MEASUREMENTS**

|                                | RVD Grade I                                      |
|--------------------------------|--------------------------------------------------|
| Standard clear opening measure | 2000 * 900                                       |
| Frame                          | The frame is designed for 150 mm wall thickness. |
| Weight<br>kg                   | 420                                              |