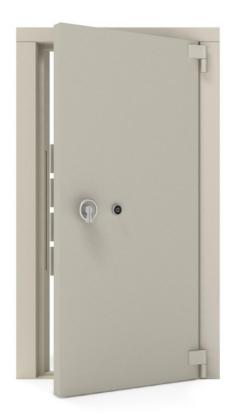

The door can be cast or delivered to a prefabricated vault where for example: weapons, explosives, medicines, jewellery, watches and other valuable are stored.

The vault door is primed finish as standard.

Standard equipped with a changeable key lock. Electronic combination lock and/or one extra lock on special order.

Provided as standard with alarm cabling between the door and its frame through one of the hinges. One door stop holder is delivered with the door as standard.

The door is prepared for a grille gate as standard.

Fire protected according to El90.

Burglary protection certified by SBSC according to the European standard EN 1143-1.