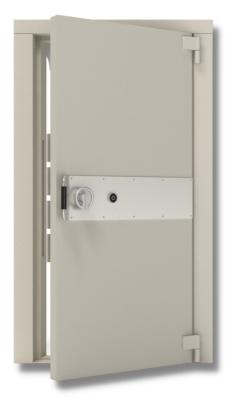

The door can be cast or delivered to a prefabricated vault where for example: weapons, explosives, medicines, jewelry, watches and other valuable are stored.

The vault door is primed finish as standard.

Standard equipped with a changeable key lock. Electronic combination lock and/or one extra lock on special order.

On special order, the door can be equipped with special regulations for emergency opening (inside or outside). An emergency opening lock per mounted lock.

Provided as standard with alarm cabling between the door and its frame through one of the hinges. One door stop holder is delivered with the door as standard. The door is prepared for a grille gate as standard.

Fire protected according to El90.

Burglary protection certified by SBSC according to the European standard EN 1143-1.