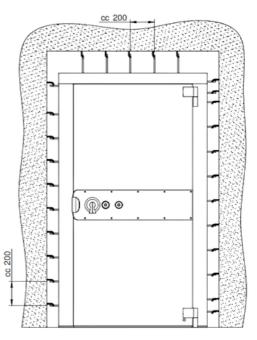

## WEIGHT AND MEASUREMENTS

|                                                  | RVD Grade III                                    |
|--------------------------------------------------|--------------------------------------------------|
| Standard clear opening measure<br>H⁺Wmm          | 2000 * 900                                       |
| Max. clear opening dimensions for certified door | 2300 * 1250                                      |
| Frame                                            | The frame is designed for 200 mm wall thickness. |
| Weight<br><sup>kg</sup>                          | 750                                              |