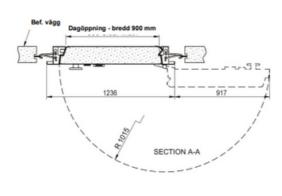

## WEIGHT AND MEASUREMENTS

|                                                  | RVD Grade III                                    |
|--------------------------------------------------|--------------------------------------------------|
| Standard clear opening measure<br>H⁺Wmm          | 2000 * 900                                       |
| Max. clear opening dimensions for certified door | 2300 * 1250                                      |
| Frame                                            | The frame is designed for 200 mm wall thickness. |
| Weight<br><sup>kg</sup>                          | 750                                              |