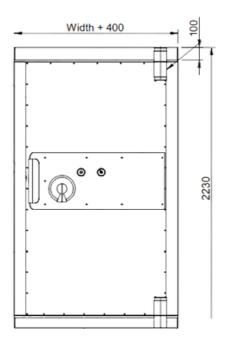

## **WEIGHT AND MEASUREMENTS**

|                                                    | RVD Grade VI                                     |
|----------------------------------------------------|--------------------------------------------------|
| Standard clear opening measure                     | 2000 * 900                                       |
| Max. clear opening dimensions for certified door   | 2400 * 1400                                      |
| Max. clear opening dimensions for uncertified door | 3200 * 2100                                      |
| Frame                                              | The frame is designed for 350 mm wall thickness. |
| Weight<br>kg                                       | 1150                                             |