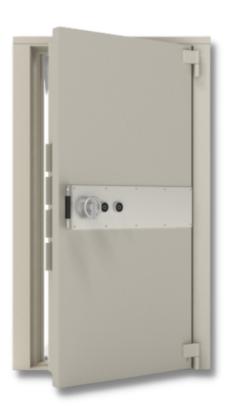

The door can be cast or delivered to a prefabricated vault where for example: weapons, explosives, medicines, jewelry, watches and other valuable are stored. Robur's Grade VI door is also used in museums and for archivists.

The vault door is primed finish as standard.

Standard equipped with two changeable key locks. Electronic combination locks on special order.

On special order, the door can be equipped with special regulations for emergency opening (inside or outside). An emergency opening lock per mounted lock.

Provided as standard with alarm cabling between the door and its frame through one of the hinges. One door stop holder is delivered with the door as standard.

The door is prepared for a grille gate as standard.

Fire protected according to El90.

Burglary protection certified by ECB•S according to the European standard EN 1143-1.