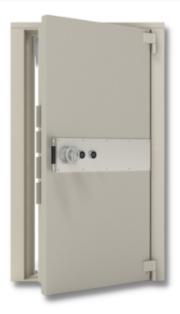

The door can be cast or delivered to a prefabricated vault where for example: weapons, explosives, medicines, jewelry, watches and other valuable are stored. Robur's Grade VIII EX CD door is also used in museums and for archivists.

The door in Grade VIII EX CD have additional certification against diamond drill and explosions.

The vault door in Grade VIII EX CD is primed finish as standard.

Standard equipped with two changeable key locks. Electronic combination locks and/or one extra lock on special order.

On special order, the door can be equipped with special regulations for emergency opening (inside or outside). An emergency opening lock per mounted lock.

Provided as standard with alarm cabling between the door and its frame through one of the hinges and two magnetic switches to indicate open and close position. One door stop holder is delivered with the door as standard.

The door is also prepared for a grille gate as standard.

Burglary protection certified by SBSC and ECB•S according to the European standard EN 1143-1.

Fire protected according to El90.

Blast tested according to the European standard EN 1143-1.