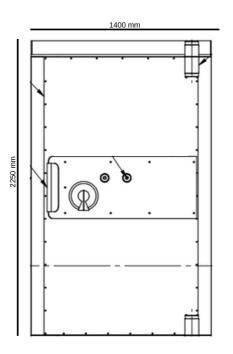

## **WEIGHT AND MEASUREMENTS**

|                                                    | RVD Grade VIII EX CD                             |
|----------------------------------------------------|--------------------------------------------------|
| Standard clear opening measure                     | 2000 * 900                                       |
| Max. clear opening dimensions for certified door   | 2400 * 1400                                      |
| Max. clear opening dimensions for uncertified door | 3200 * 2100                                      |
| Frame                                              | The frame is designed for 350 mm wall thickness. |
| Weight<br>kg                                       | 1800                                             |