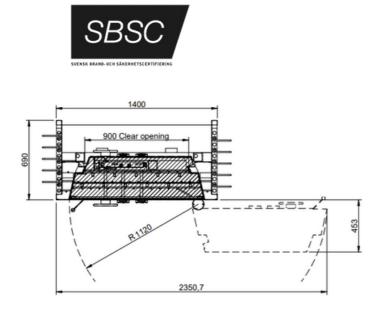

## **WEIGHT AND MEASUREMENTS**

|                                                    | RVD Grade XI EX CD                               |
|----------------------------------------------------|--------------------------------------------------|
| Standard clear opening measure                     | 2000 * 900                                       |
| Max. clear opening dimensions for certified door   | 2400 * 1400                                      |
| Max. clear opening dimensions for uncertified door | 3200 * 2100                                      |
| Frame                                              | The frame is designed for 650 mm wall thickness. |
| Weight<br>kg                                       | 3000                                             |