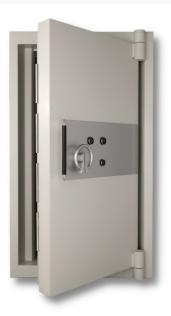

The door can be cast or delivered to a prefabricated vault where for example: weapons, explosives, medicines, jewelry, watches and other valuable are stored. Robur's Grade XI EX CD door is also used in museums and for archivists.

The door in Grade XI EX CD have additional certification against diamond drill and explosions.

The vault door in Grade XI EX CD is primed finish as standard.

Standard equipped with three changeable key locks. Electronic combination locks on special order.