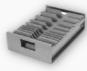

## **STANDARD FITTINGS**

Box for notes With 9 dividers

Two stickers are supplied with the security drawer, one should be placed on the unit and the other one should be placed at the entrance.

Movable divider