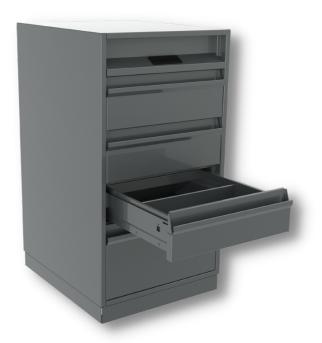

## Security drawers with time delay RSH 2000 DK

Robur introduced the Time Delay Drawer Pedestal in Northern Europe more than fourty years ago. Since then, almost one hundred thousands units have been installed. Many different models have been developed at customers' request through the years.

Modern design painted in silver metallic.

The unit is equipped with Robur's unique pincode lock, which is integrated into the construction. From the keyboard individual codes and time delays can easily be programmed for each drawer.

The unit has a keylock switch which activates the pincode-lock.

The top drawer has one box for notes with 9 dividers. The second drawer have four movable dividers. The third drawer has a chute. The bottom drawer has one insert box to receive and protect the banknotes deposited through the chute.

Each unit is connected to the mains 240 A.C. by a transformer. Operating Voltage 12 A.C. Maximum power use is 1,6A. A backup battery is available on request.

The unit is prepared for anchoring with two holes at the bottom. (Bolts are not included).