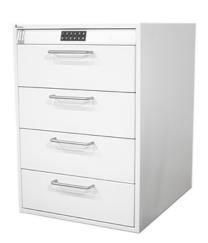

RSH A2-4 & A1-6 are used for secure storage and easy management of medicines and drugs.

White RAL 9010.

Individual codes and time delays can easily be programmed for each drawer from the key-board.

It means that different type of drugs with different security levels (A and B drugs) can be stored in different drawers.

## **PRODUCT SPECIFICATIONS**

|                                      | A2-4                      | A1-6              |
|--------------------------------------|---------------------------|-------------------|
| External measurements  H * W * D* mm | 722 up to 747 * 498 * 600 | 1068 * 498 * 1022 |
| Internal measurements of each drawer | 119 * 406 * 525           | 119 * 406 * 947   |
| Weight<br>kg                         | 70                        | 165               |