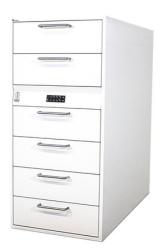

## Security drawer pedestal for storage of medicine

RSH A2-4 & A1-6

Robur introduced the Time Delay Drawer Pedestal in Northern Europe more than fourty years ago. Since then, almost one hundred thousands units have been installed. Many different models have been developed at customers' request through the years.

RSH A2-4 & A1-6 are used for secure storage and easy management of medicines and drugs.

White RAL 9010.

Individual codes and time delays can easily be programmed for each drawer from the key-board.

It means that different type of drugs with different security levels (A and B drugs) can be stored in different drawers.

## **PRODUCT SPECIFICATIONS**

|                                      | A2-4                      | A1-6              |
|--------------------------------------|---------------------------|-------------------|
| External measurements  H * W * D* mm | 722 up to 747 * 498 * 600 | 1068 * 498 * 1022 |
| Internal measurements of each drawer | 119 * 406 * 525           | 119 * 406 * 947   |
| Weight<br>kg                         | 70                        | 165               |