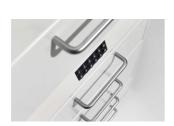

RSH A2-4 & A1-6 are used for secure storage and easy management of medicines and drugs.

White RAL 9010.

Individual codes and time delays can easily be programmed for each drawer from the key-board.

It means that different type of drugs with different security levels (A and B drugs) can be stored in different drawers.

## **STANDARD FITTINGS**

Two stickers are supplied with the security drawer, one should be placed on the unit and the other one should be placed at the entrance.

Movable plastic dividers