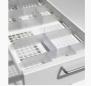

All drawers have movable plastic dividers.

Each unit is connected to the mains 240 A.C. by a transformer. Operating Voltage 12 A.C. Maximum power use is 1,6A. A backup battery is available on request.

The height can be adjusted with adjustable feet.