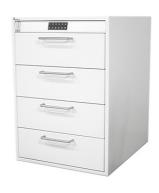

## Security drawer pedestal for storage of medicine

RSH A2-4 & A1-6

Robur introduced the Time Delay Drawer Pedestal in Northern Europe more than fourty years ago. Since then, almost one hundred thousands units have been installed. Many different models have been developed at customers' request through the years.

RSH A2-4 & A1-6 are used for secure storage and easy management of medicines and drugs.

White RAL 9010.

Individual codes and time delays can easily be programmed for each drawer from the key-board.

It means that different type of drugs with different security levels (A and B drugs) can be stored in different drawers.

## **PRODUCT SPECIFICATIONS**

|                                      | A2-4                      | A1-6              |
|--------------------------------------|---------------------------|-------------------|
| External measurements  H * W * D* mm | 722 up to 747 * 498 * 600 | 1068 * 498 * 1022 |
| Internal measurements of each drawer | 119 * 406 * 525           | 119 * 406 * 947   |
| Weight<br>kg                         | 70                        | 165               |