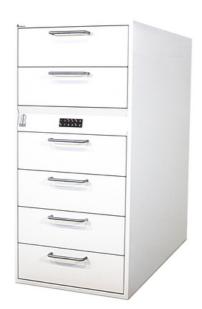

RSH A2-4 & A1-6 are used for secure storage and easy management of medicines and drugs.

White RAL 9010.

Individual codes and time delays can easily be programmed for each drawer from the key-board.

It means that different type of drugs with different security levels (A and B drugs) can be stored in different drawers.

## **PRODUCT SPECIFICATIONS**

|                                      | A2-4                      | A1-6              |
|--------------------------------------|---------------------------|-------------------|
| External measurements  H * W * D* mm | 722 up to 747 * 498 * 600 | 1068 * 498 * 1022 |
| Internal measurements of each drawer | 119 * 406 * 525           | 119 * 406 * 947   |
| Weight<br>kg                         | 70                        | 165               |