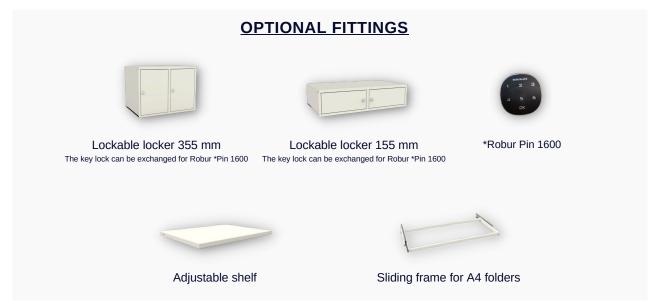

RAL 9002.

Standard equipped with an electronic combination lock for two users.

Fitted with four shelves as standard. More options are available.

Fire protection certified by RI.SE according to NT Fire 017 - 120P.