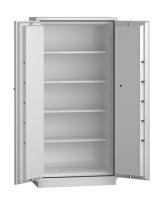

RAL 9002.

Standard equipped with an electronic combination lock for two users.

Fitted with four shelves as standard. More options are available.

Fire protection certified by RI.SE according to NT Fire 017 - 120P.

## **WEIGHT AND MEASURES**

|                                   | RBD C300D        |
|-----------------------------------|------------------|
| External measurements  H**W*D**mm | 1950 * 950 * 560 |
| Internal measurements  H*W*D mm   | 1685 * 770 * 345 |
| Weight<br>kg                      | 470              |
| <b>Volume</b><br><sub>liter</sub> | 454              |
| Standard fittings                 | 4 shelves        |
| Capacity of folders               | 100              |