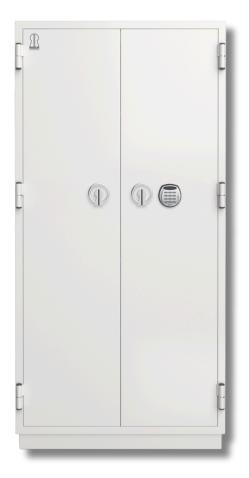

## **Record Safe type RBD C300R3H Codelock**As per NT Fire 017 - 120P

Perfect for offices, archive rooms and storage spaces. With these classic record safes, you have plenty of storage space that fits in most environments.

RAL 9002.

Standard equipped with an electronic combination lock for two users.

Fitted with four shelves as standard. More options are available.

Fire protection certified by RI.SE according to NT Fire 017 - 120P.