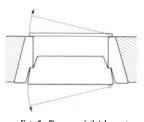

## HANGING OF DOOR AND GATE:

fig. 1. Door - right hung Gate - left hung

fig. 4. Door - left hung Gate - left hung

We reserve the right to alter the specification without prior notice.