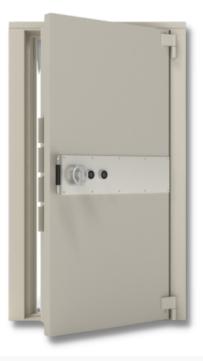

Vault and Strongroom doors are essential where a higher level of security is required for storing cash, valuables and controlled drugs.

Our range of doors are designed to suit security requirements from Grade I to Grade XI EX-CD. Each door features a frame that can be integrated into a concrete wall, adapted for a Prefabricated Strongroom, or equipped with a Grip Frame.

Additionally, Robur Safe offers emergency doors from Grade III to Grade XI EX-CD.

Primed finish.

As standard the Strongroom door Grade VIII EX CD is provided with two changeable key locks.

On special order: