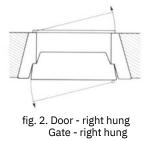

## HANGING OF DOOR AND GATE:

fig. 1. Door - right hung Gate - left hung

fig. 4. Door - left hung Gate - left hung

We reserve the right to alter the specification without prior notice.