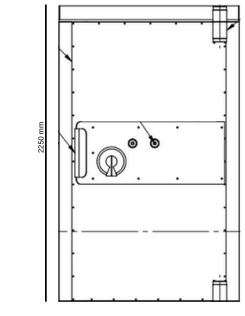

## PRODUCT SPECIFICATIONS

|                                                    | RVD Grade VIII EX CD                             |
|----------------------------------------------------|--------------------------------------------------|
| Standard clear opening measure                     | 2000 * 900                                       |
| Max. clear opening dimensions for certified door   | 2400 * 1400                                      |
| Max. clear opening dimensions for uncertified door | 3200 * 2100                                      |
| Frame                                              | The frame is designed for 350 mm wall thickness. |
| Weight                                             | 1800                                             |

1400 mm