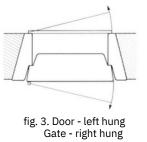

## HANGING OF DOOR AND GATE:

fig. 1. Door - right hung Gate - left hung

fig. 4. Door - left hung Gate - left hung

We reserve the right to alter the specification without prior notice.