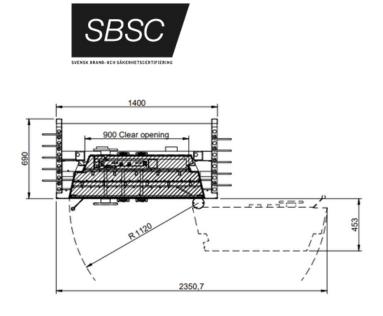

## **PRODUCT SPECIFICATIONS**

|                                                    | RVD Grade XI EX CD                               |
|----------------------------------------------------|--------------------------------------------------|
| Standard clear opening measure                     | 2000 * 900                                       |
| Max. clear opening dimensions for certified door   | 2400 * 1400                                      |
| Max. clear opening dimensions for uncertified door | 3200 * 2100                                      |
| Frame                                              | The frame is designed for 650 mm wall thickness. |
| Weight<br>kg                                       | 3000                                             |