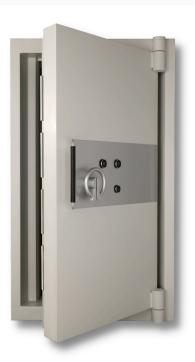

## **Strongroom door RVD Grade XI EX CD**

Vault and Strongroom doors are essential where a higher level of security is required for storing cash, valuables and controlled drugs.

Our range of doors are designed to suit security requirements from Grade I to Grade XI EX-CD. Each door features a frame that can be integrated into a concrete wall, adapted for a Prefabricated Strongroom, or equipped with a Grip Frame.

Additionally, Robur Safe offers emergency doors from Grade III to Grade XI EX-CD.

Primed finish.

As standard the Strongroom door Grade XI EX CD is provided with three changeable key locks.

On special order:

- Electronic combination lock and/or one extra lock.
- · Emergency opening from inside.

As standard the Strongroom door Grade XI EX CD is provided with:

- Alarm cabling between door and frame through one of the hinges.
- One door stop holder is delivered with the door.
- Two magnetic switches to indicate open door.

Burglary protection certified by SBSC according to the European standard EN 1143-1. Fire protected according to El90.

Blast tested according to the European standard EN 1143-1.

Diamond drills tested according to the European standard EN 1143-1.